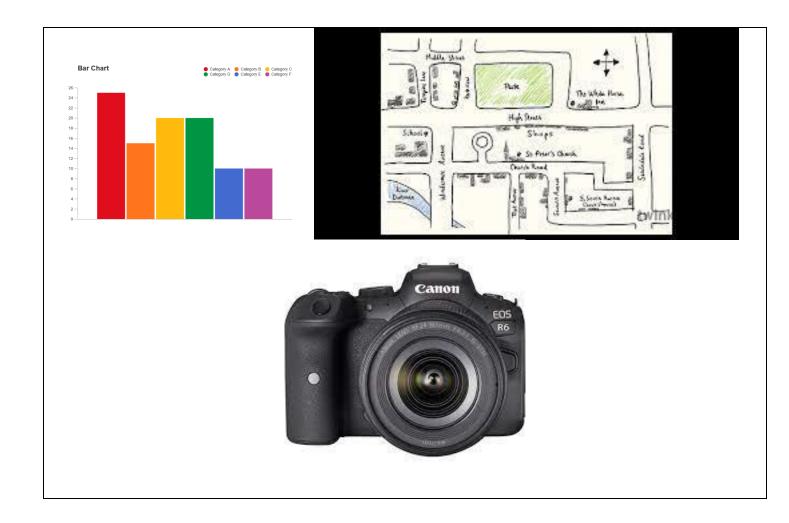

|                                                                     | LKS2             |                                   |
| Vocabulary                                        |                                                                     |                  |                                   |
| fieldwork                                         | when you go outside the classroom and find out things for yourself. | human feature    | features that are made my humans. |
| observe                                           | to watch carefully                                                  | physical feature | features that are natural.        |

## **Sharow CE School**



## Skelton Newby Hall School



Our Local Area



**Presenting Data**