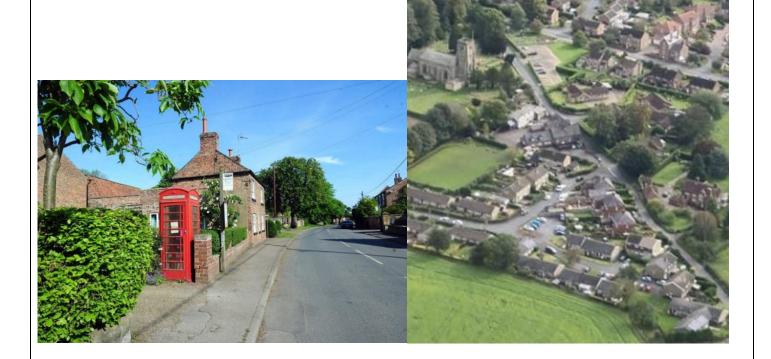

------|
| Our Local Area                                    |                                                                     | LKS2             |                                   |
| Vocabulary                                        |                                                                     |                  |                                   |
| fieldwork                                         | when you go outside the classroom and find out things for yourself. | human feature    | features that are made my humans. |
| observe                                           | to watch carefully                                                  | physical feature | features that are natural.        |

## **Sharow CE School**



## Skelton Newby Hall School



Our Local Area



**Presenting Data**