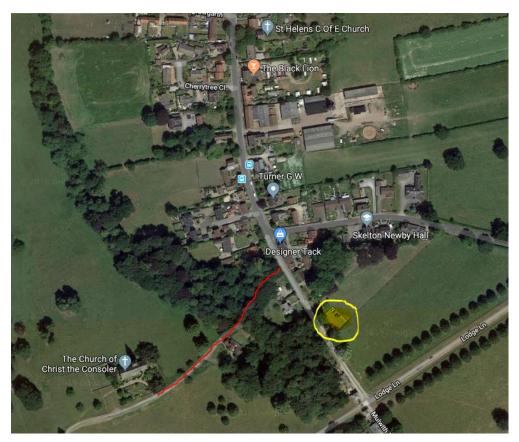

## Tuesday 17th December 2019

9.30 a.m.

We would be delighted if you could join us for our carol service which will be held at Christ the Consoler, Newby Hall, Ripon HG4 5AE

There is no parking at the church, which allows you to experience the beautiful walk along the tree lined path - identified in red on the map. There is some limited parking available in the school car park, which is identified on the map circled in yellow. You are therefore requested to park considerately in the village.